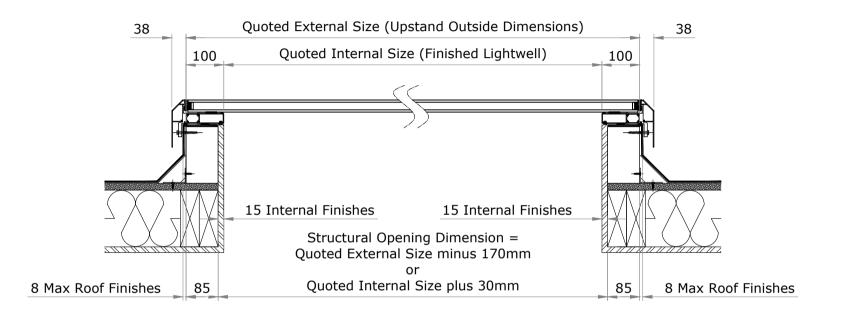

|                                                                                                                                                                                                   |                                                                                                                                                                                                                                                                                                                                                                                                                      | Fixed Skylight                            |
|---------------------------------------------------------------------------------------------------------------------------------------------------------------------------------------------------|----------------------------------------------------------------------------------------------------------------------------------------------------------------------------------------------------------------------------------------------------------------------------------------------------------------------------------------------------------------------------------------------------------------------|-------------------------------------------|
| NEXT GENERATION ROOFLIGHTS<br>Queens Business Park<br>Wilbraham Road<br>Fulbourn<br>Cambridge<br>CB21 5GT<br>T: 01223 792 224<br>E: sales@nextgenrooflights.co.uk<br>info@nextgenrooflights.co.uk | This measuring guide is to be read in conjunction with the quoted sizes.<br>All dimensions in mm unless stated otherwise.<br>Next Generation Rooflights Kerb/Upstand shown<br>Rooflights should be installed by a competent person in full complience with the relevent building<br>regulations, good practice and applicables codes whislt adhering to any<br>architects/engineers specific/approved design details | APPROVED BY CLIENT<br>NAME:<br>SIGNATURE: |
| W: nextgenrooflights.co.uk                                                                                                                                                                        | architects/engineers specific/approved design details.                                                                                                                                                                                                                                                                                                                                                               | Drawing: F/S Size Guide                   |